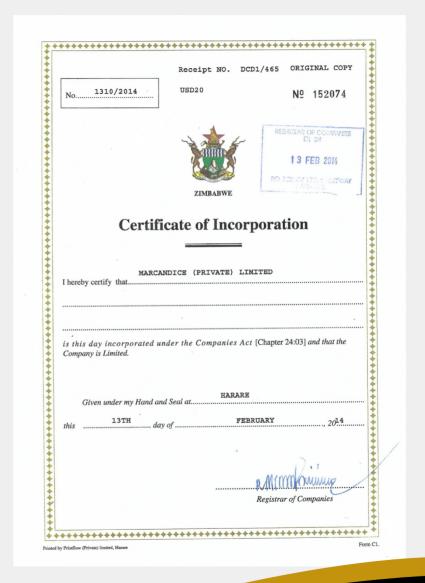

# COMPANY DOCUMENTS

# **COMPANY DOCUMENTS**

# THE COMPANY

Marcandice Private Limited was established on the 13th of February 2014. We specialise in manufacturing and supplying Medical PPE, Medical Consumables and Industrial PPE and operate under the trading name Snug. Our other services also include Thermal Fogging Disinfectant Services for Covid-19.