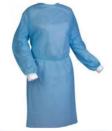

#### MEDICAL PERSONAL PROTECTIVE EQUIPMENT

Latex gloves (powdered & powder-free)

**Examination Nitrile gloves** 

**Surgical Gloves** 

Disposable nonwoven polypropylene gowns 45 GSM

Non sterile isolation gowns 50GSM

Water- proof gowns

Sterile Isolation gowns 50 GSM

Disposable nonwoven polypropylene surgical gowns 50GSM

Disposable LDPE (low density polyethylene) Aprons

Disposable plain white coveralls 65GSM (TYVEK)

Disposable non-woven polypropylene coverall 60 GSM