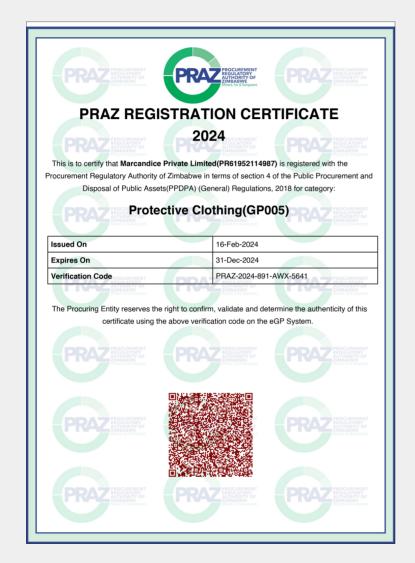

Helmets** 



Goggles



Respirators



# PRODUCT PORTFOLIO









#### **Zimbabwe Revenue Authority**



#### **TAX CLEARANCE CERTIFICATE (ITF263)**



Your Tax position is Satisfactory. No tax should be withheld Validity Period (from-to): 9 February 2024 - 30 June 2024

TIN 2000670775

Taxpayer Name Marcandice (Pvt) Ltd
Trade Name: Marcandice (Pvt) Ltd

Issued on: 09/02/2024

Authentication Code: 47108904 Venue A

The authentication and validity of this certificate must be validated on ZIMRA page: <a href="mailto:mytaxselfservice.zimra.co.zw">mytaxselfservice.zimra.co.zw</a> using the Authentication Code or QR Code

ZIMRA reserves the right to withdraw this certificate at any time, should it become necessary during the period for which this certificate is valid



# COMPANY DOCUMENTS





# COMPANY DOCUMENTS

|                               | ZIMBABWE                                                                 |            |                                                         |
|-------------------------------|--------------------------------------------------------------------------|------------|---------------------------------------------------------|
| Form No C.R.14                |                                                                          |            | Sections 187 and 330 of Ac<br>Section 27 of Regulations |
| No. of Company:               | COMPANIES A                                                              |            | REGISTRAR OF COMPANIE) EX 22  13 FEB 2014               |
|                               | Of Register of Direc<