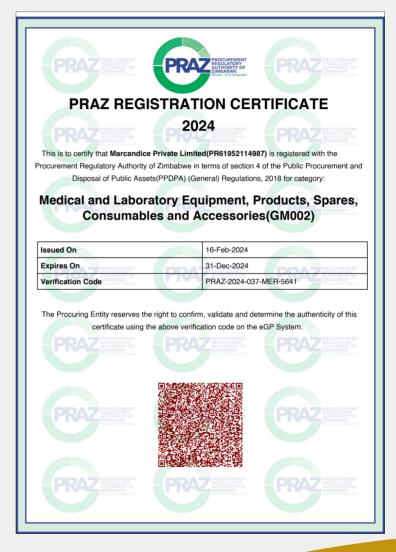

lmets** 



Goggles



Respirators



# PRODUCT PORTFOLIO









#### **Zimbabwe Revenue Authority**



#### **TAX CLEARANCE CERTIFICATE (ITF263)**



Your Tax position is Satisfactory. No tax should be withheld Validity Period (from-to): 9 February 2024 - 30 June 2024

TIN 2000670775

Taxpayer Name Marcandice (Pvt) Ltd
Trade Name: Marcandice (Pvt) Ltd

Issued on: 09/02/2024

Authentication Code: 47108904 Venue A

The authentication and validity of this certificate must be validated on ZIMRA page: <a href="mailto:mytaxselfservice.zimra.co.zw">mytaxselfservice.zimra.co.zw</a> using the Authentication Code or QR Code

ZIMRA reserves the right to withdraw this certificate at any time, should it become necessary during the period for which this certificate is valid



# COMPANY DOCUMENTS





# COMPANY DOCUMENTS

|                               | ZIMBABWE                                                                 |            |                                                         |
|-------------------------------|--------------------------------------------------------------------------|------------|---------------------------------------------------------|
| Form No C.R.14                |                                                                          |            | Sections 187 and 330 of Ac<br>Section 27 of Regulations |
| No. of Company:               | COMPANIES A                                                              |            | REGISTRAR OF COMPANIE) EX 22  13 FEB 2014               |
|                               | Of Register of Direc<br