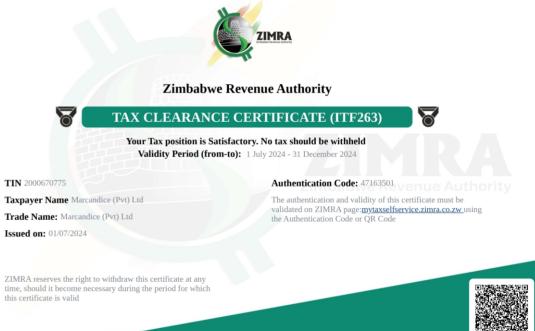

# **PRODUCT PORTFOLIO**

Manufactured and supplied by: Marcandice Private Limited

| TIN                     | Name of Registered Operator        |
|-------------------------|------------------------------------|
| 2000670775              | Marcandice (Pvt) Ltd               |
| VAT Registration Number | Trading as babwe Revenue Authority |
| 220158825               | Marcandice (Pvt) Ltd               |
| Issued on 2024          |                                    |