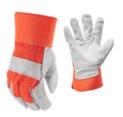

#### MEDICAL PERSONAL PROTECTIVE EQUIPMENT

Latex gloves (powdered & powder-free)

**Examination Nitrile gloves** 

**Surgical Gloves** 

Disposable nonwoven polypropylene gowns 45 GSM

Non sterile isolation gowns 50GSM