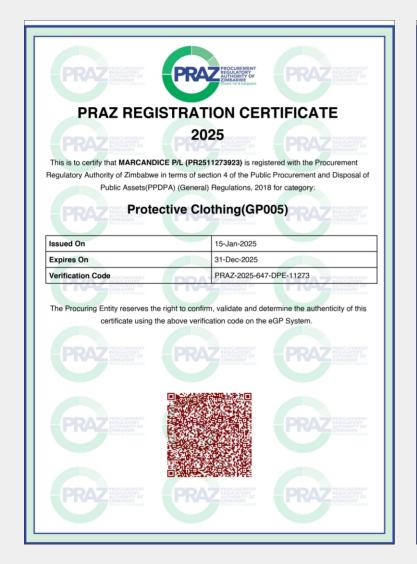

e **Safety Vests** 



**PVC Gloves** 



**PVC Leather Gloves** 



Helmets



Goggles



Respirators



# PRODUCT PORTFOLIO









#### **Zimbabwe Revenue Authority**



#### **TAX CLEARANCE CERTIFICATE (ITF263)**



Your Tax position is Satisfactory. No tax should be withheld Validity Period (from-to): 1 January 2025 - 31 December 2025

TIN 2000670775

Taxpayer Name: Marcandice (Pvt) Ltd

Trade Name: Marcandice (Pvt) Ltd

Issued on: 27/12/2024

ZIMRA reserves the right to withdraw this certificate at any time, should it become necessary during the period for which this certificate is valid

Authentication Code: 47318406

The authentication and validity of this certificate must be validated on ZIMRA page:<u>mytaxselfservice.zimra.co.zw</u> using the Authentication Code or QR Code











| Form No C.R.14  Sections 187 and 330 of Section 27 of Regulation 27 of Reg |
|------------------------------------------------------------------------------------------------------------------------------------------------------------------------------------------------------------------------------------------------------------------------------------------------------------------------------------------------------------------------------------------------------------------------------------------------------------------------------------------------------------------------------------------------------------------------------------------------------------------------------------------------------------------------------------------------------------------------------------------