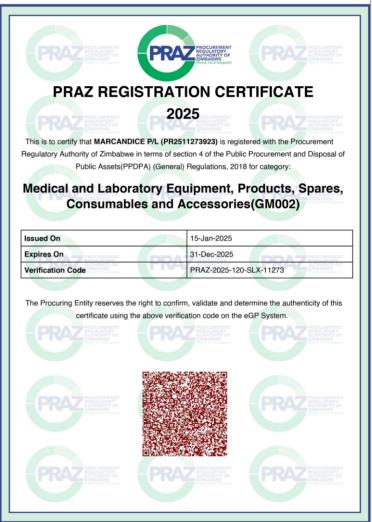

**Safety Vests** 



**PVC Gloves** 



**PVC Leather Gloves** 



Helmets



Goggles



Respirators



# PRODUCT PORTFOLIO









#### **Zimbabwe Revenue Authority**



#### **TAX CLEARANCE CERTIFICATE (ITF263)**



Your Tax position is Satisfactory. No tax should be withheld Validity Period (from-to): 1 January 2025 - 31 December 2025

TIN 2000670775

Taxpayer Name: Marcandice (Pvt) Ltd

Trade Name: Marcandice (Pvt) Ltd

Issued on: 27/12/2024

ZIMRA reserves the right to withdraw this certificate at any time, should it become necessary during the period for which this certificate is valid

Authentication Code: 47318406

The authentication and validity of this certificate must be validated on ZIMRA page:<u>mytaxselfservice.zimra.co.zw</u> using the Authentication Code or QR Code











| Form No C.R.14  Sections 187 and 330 of Section 27 of Regulation 27 of Reg |
|--------------------------------------------------------------------------------------------------------------------------------------------------------------------------------------------------------------------------------------------------------------------------------------------------------------------------------------------------------------------------------------------------------------------------------------------------------------------------------------------------------------------------------------------------------------------------------------------------------------------------------------------------------------------------------------------------------------------------------------------