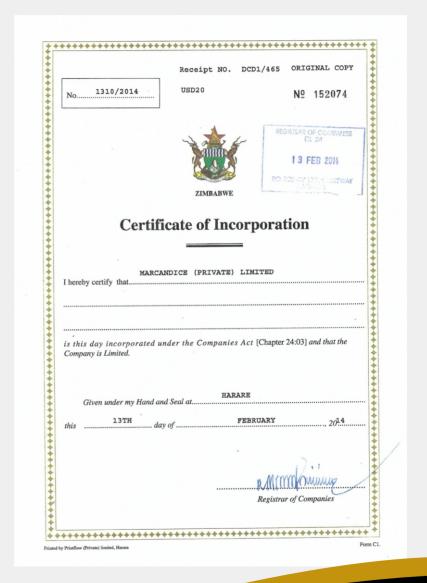

# THE COMPANY

Marcandice Private Limited was established on the 13th of February 2014. We specialise in manufacturing and supplying Medical PPE, Medical Consumables and Industrial PPE and operate under the trading name Snug. Our other services also include Thermal Fogging Disinfectant Services for Covid-19.